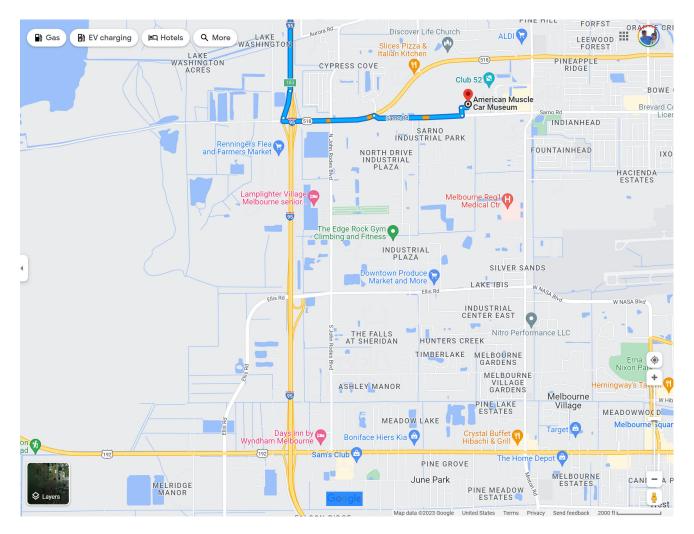

## Directions to American Muscle Car Museum 3500 Sarno Road, Melbourne, FL 32934

## NOTE: The Museum itself will not be open this weekend for anyone attending this event.

From I-95, take exit 183 toward FL-518/Melbourne/Indian Harbor Beach. Turn East onto FL-518 aka West Eau Gallie Blvd (signs for Dog Track/Melbourne/Beaches). Turn right at the fork onto Sarno Rd. You will drive by the main Museum entrance and then turn left into the Dog Track entrance just past the museum, and then turn left into the Museum service entrance.