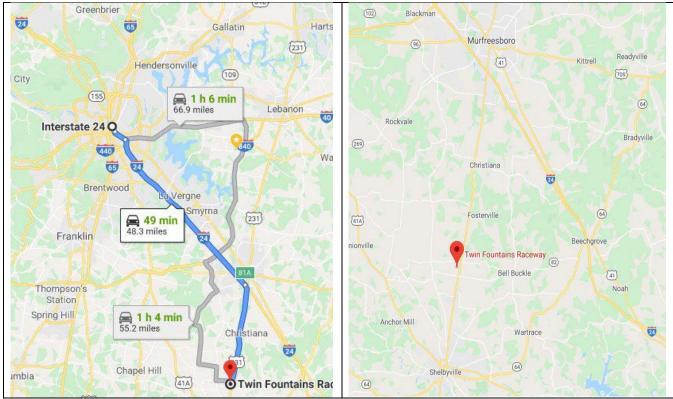

LOCATION: Twin Fountains Raceway Shelbyville TN

MAP AND EVENT INFORMATION: Helmet must be worn and comply NCCC Rules.

Closed Toed shoes must be worn on the track grounds. All NCCC Low Speed Autocross Rules apply. Drivers may be asked to assist with track duties.

## **Twin Fountains Event Registration Form**

Date: June 1<sup>st</sup> & 2<sup>nd</sup> 2024 Sanctions:

Sat.1, 7 Low Speed Events Sun. 2, 7 Low Speed Events SE-073 001 thru 008, SE-142-005 thru 010 (14 events) Location: Twin Fountains Raceway Shelbyville TN, 3225 US-231, Bell Buckle, TN 37020